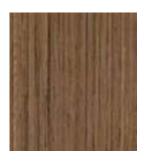

Please use the attached as the approved alternate for this RFP.

CH-2 Alternate
OFS Mystique Guest Chair
Part # 40037

Fabric: Geiger Striscia 1AY02 Cheyenne

Finish: OFS Arabica C2Q