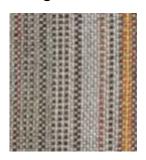

Please use the attached as the approved alternate for this RFP.

CH-2 Alternate
OFS Mystique Guest Chair
Part # 40037

Fabric: Geiger Striscia 1AY02 Cheyenne

Finish: OFS Arabica C2Q