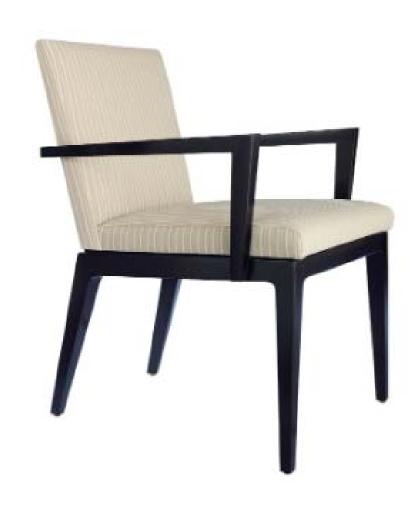

1. RFP - Office Furnishings for Brockman Hall for Opera – Additional Specifications – CH-2 Alternate:

Item CH-2 is closed product line. If you cannot supply the CH-2 the CH-2 Alternate specification will be accepted as an alternate.

Please use the attached as the approved alternate for this RFP.

CH-2 Alternate
OFS Mystique Guest Chair
Part # 40037

Fabric: Geiger Striscia 1AY02 Cheyenne

Finish: OFS Arabica C2Q