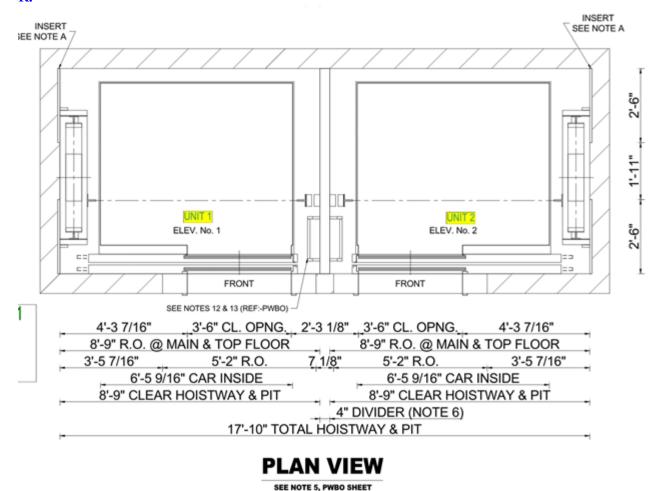

## **Questions & Answers**

1. Can you please provide us the dimensions of the elevator?

- Is there a loading dock or will the furniture be brought thru the front doors?
  R. There is no loading dock, so the vendor will need to enter through a "normal" door. For the upper floors, they will likely go through the main entry doors.
- 3. There are private office tagged on the drawings but no specification sheets. Do you want alternates priced for the offices?
  - R. The private office desks are matching existing and will not be priced in this furnishings package.